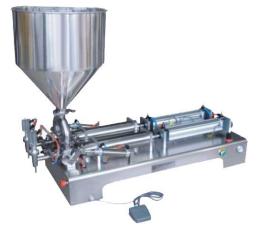

#### Pneumatic Liquid Filling Machine Model KM-PF1000

The Pneumatic Liquid Filling Machine Model KM-PF1000 is a versatile and high-quality machine that is suitable for filling a wide variety of liquids, including food, non-food, chemical, and sanitary liquids. With a capacity of 100 to 1000 ml, it can be used for home, workshop, and industrial applications.

#### Key features of this machine include:

- **High filling speed:** The Pneumatic Liquid Filling Machine Model KM-PF1000 can fill up to 1000 ml of liquid per minute. This high speed allows for a quick and efficient filling process, minimizing downtime.
- Ability to fill a variety of liquids: The Pneumatic Liquid Filling Machine Model KM-PF1000 can accurately and consistently fill a wide variety of liquids, including food, non-food, chemical, and sanitary liquids. It can even handle thick, highviscosity liquids with ease.
- **Constructed of high-quality materials:** The Pneumatic Liquid Filling Machine Model KM-PF1000 is constructed of high-quality materials that ensure the machine's durability and long life. The body and tank of the machine are made of stainless steel, which is fully compliant with GMP standards.