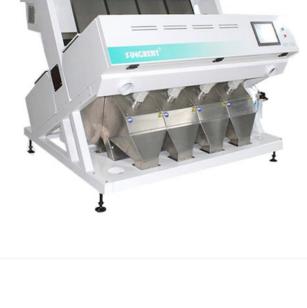

# **ABT-CS2** model color sorter

The ABT-CS2 color sorter is a modern and advanced sorting machine with a nominal grain inlet capacity of 1.5-3 tons per hour. It utilizes 3D scanning technology to separate grains based on their color and size.