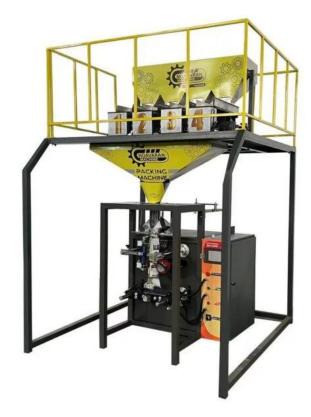

## N110 granule weighing packaging machine

Granular Weighing Packing Machine: An Ideal Solution for Packaging Various Products

**Introducing the Granular Weighing Packing Machine:** 

The Granular Weighing Packing Machine is an ideal solution for high-speed, fully automated packaging of a wide range of granular products, including sugar, grains, chips, nuts, and food items.

**Technical Specifications:** 

Model: Two-scale and Four-scale

Speed:

Two-scale: 20 packs per minute Four-scale: 20 to 30 packs per minute

**Dimensions:** 

Length: 150 cm Width: 130 cm Height: 235 cm Weight: 1000 kg

## Capabilities:

Packs a wide variety of granular products
Equipped with an automatic fault detection system
Features a PLC system with four international languages
Delivers high-quality sealing and minimal error margins (up to
milligram precision)