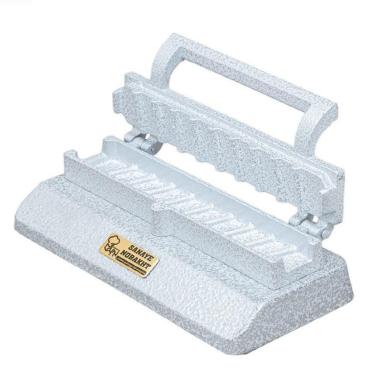

## Venus home kebab maker

A manual kebab maker is a simple and efficient tool used to cook kebabs outdoors. This device is very suitable for camping and long trips because it does not require electricity or batteries. Manual kebab makers are often made of metal

How to Use a Manual Kebab Maker

To use a manual kebab maker, first place a plastic sheet at the bottom of the kebab mold. Then, add the ground meat to the mold and insert the skewer into the center of the meat with a little pressure. Finally, press the lever on the kebab maker from top to bottom to squeeze the meat onto the skewer. Your kebab is now ready to cook

Specifications

Kebab mold length: 25 cm Kebab mold width: 4 cm

Kebab weight capacity: 100-120 grams

Warranty

.This product is backed by a 2-year technical warranty

**Additional Information** 

This product is made by the original manufacturer and has a patent. Other similar products are copied from this device